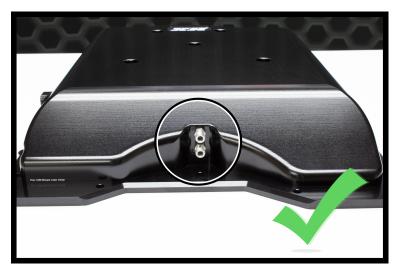

This jetting chart is for use with the hellcat lid that has jet fittings centered in the rear. (lids made after 6/1/22)

## Hellcat Lid Jetting (Integrated) V2

Select the desired horsepower level and fuel type to determine the nitrous and fuel jet requirements i.e. if you want a 50 HP boost for gas, you would use a .035 Nitrous and a .019 This jetting only applied to the Nitrous Express Supercharger lid with the built in nitrous/fuel passages (nitrous jet fitting on the passenger side and the fuel jet fitting on the driver side of lid when installed on the vehicle)