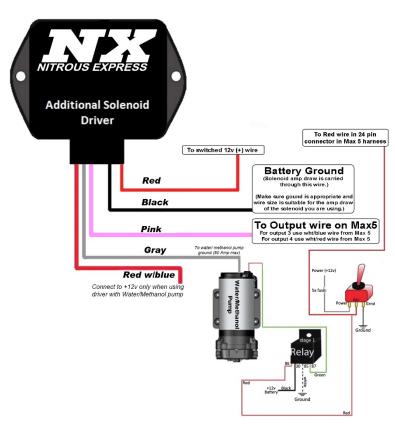

## Additional Driver for Maximizer5 – Part# 16008D

This external driver is a low side switch controlled by a digital output from the controller. It can be used as an on/off switch or pulse width modulated to drive solenoids. The maximum allowable current for the external driver is 60 amps (10 sec maximum) or 20 amps continuous.

#### There is no internal protection for the driver. Do not exceed current limits!

## Wiring Diagram for Water/Methanol pump

WARNING: Cancer and Reproductive Harmwww.P65Warnings.ca.gov