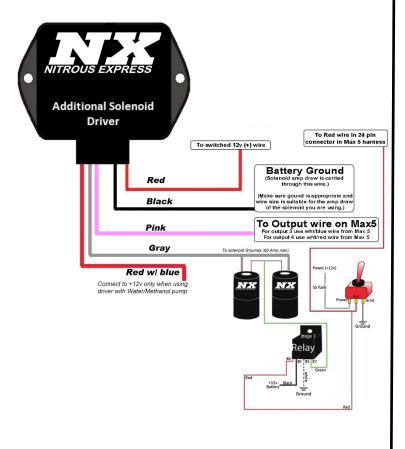

## Additional Driver for Maximizer5 – Part# 16008D

This external driver is a low side switch controlled by a digital output from the controller. It can be used as an on/off switch or pulse width modulated to drive solenoids. The maximum allowable current for the external driver is 60 amps (10 sec maximum) or 20 amps continuous.

#### There is no internal protection for the driver. Do not exceed current limits!

### Wiring Diagram for N2O/Fuel solenoid control