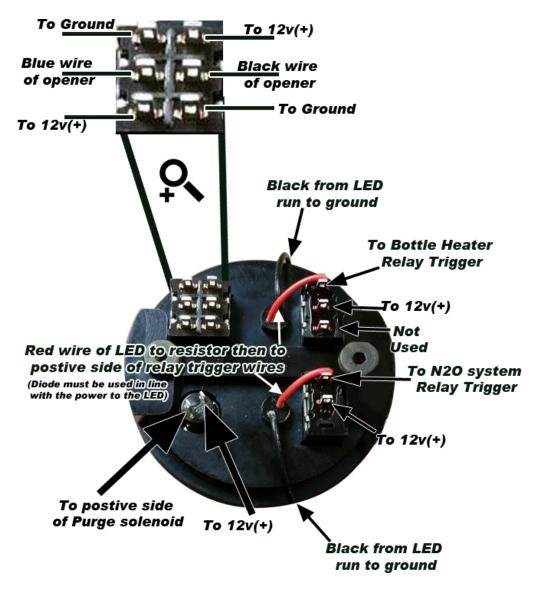

## **Switch Panel installation Instructions**

- 1. Gauge installs in any 2-1/16" gauge pod
- 2. Follow wiring diagram below to correctly wire the switch panel, soldering all connections is recommended.