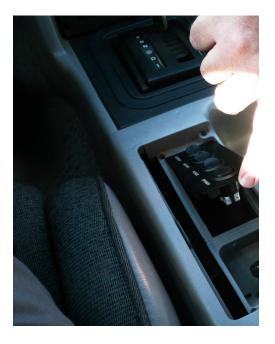

For the installation of the switch panel into the vehicle you will need to remove the factory ashtray.

Once the Ashtray is removed simply place the switch panel in place of the ashtray.

Switch panel is now ready for use!