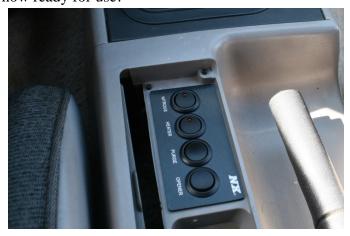

For the installation of the switch panel into the vehicle you will need to remove the factory ashtray.

Once the Ashtray is removed simply place the switch panel in place of the ashtray.

Switch panel is now ready for use!