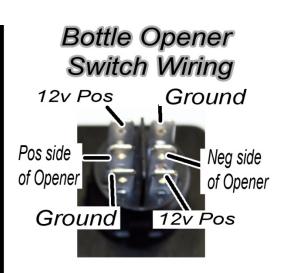

## 87-93 Mustang Switch Panel Installation Instructions

1. When you unbox the switch panel it should have all switches installed into the switch panel and ready for installation in the vehicle.

2. To wire the switches follow these diagrams: