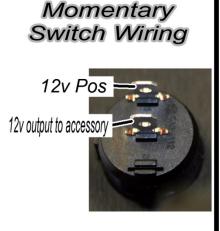

## 87-93 Mustang Switch Panel Installation Instructions

1. When you unbox the switch panel it should have all switches installed into the switch panel and ready for installation in the vehicle.

2. To wire the switches follow these diagrams: