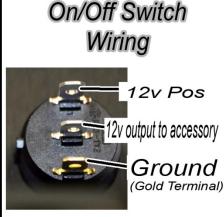

## 87-93 Mustang Switch Panel Installation Instructions

1. When you unbox the switch panel it should have all switches installed into the switch panel and ready for installation in the vehicle.

2. To wire the switches follow these diagrams: