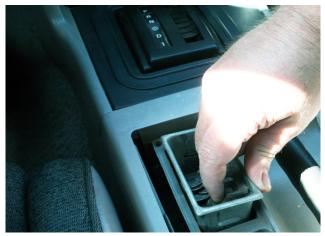

For the installation of the switch panel into the vehicle you will need to remove the factory ashtray.

Once the Ashtray is removed simply place the switch panel in place of the ashtray.

Switch panel is now ready for use!