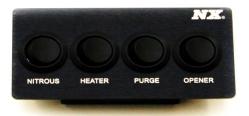

## 87-93 Mustang Switch Panel Installation Instructions

1. When you unbox the switch panel it should have all switches installed into the switch panel and ready for installation in the vehicle.

2. To wire the switches follow these diagrams: