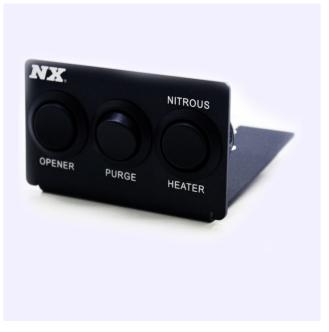

## **Switch Panel installation Instructions**

1. If switches are not already installed, you can install them by simply clipping them into the panel. The Switch panel also has a notch that the switch will slide into to keep the switch from turning.