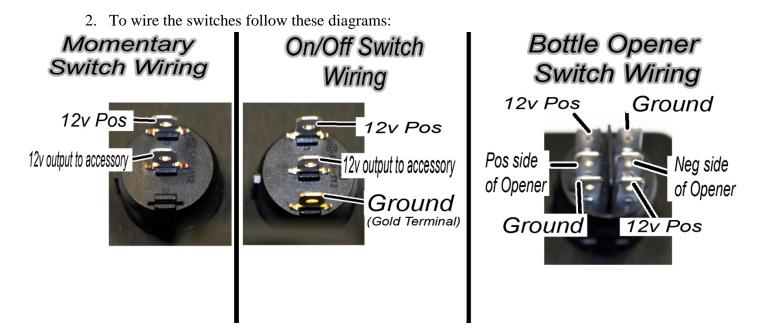

## **Switch Panel installation Instructions**

1. If switches are not already installed, you can install them by simply clipping them into the panel. The Switch panel also has a notch that the switch will slide into to keep the switch from turning.