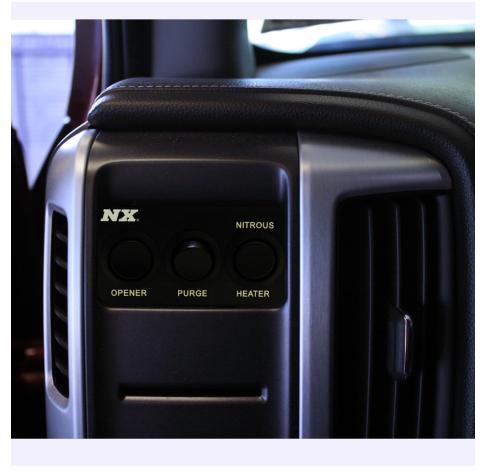

For the Chevrolet pickups/SUV's Installation is very simple.

- 1. Remove small rubber insert in dash,
  - 2. Install switch panel.