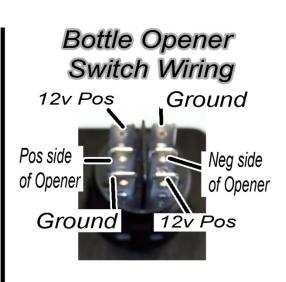

## 2010-up Charger Switch Panel Installation Instructions

1. When you unbox the switch panel it should have all switches installed into the switch panel and ready for installation in the vehicle.

2. To wire the switches follow these diagrams: