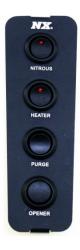

## 2010-up Charger Switch Panel Installation Instructions

1. When you unbox the switch panel it should have all switches installed into the switch panel and ready for installation in the vehicle.

2. To wire the switches follow these diagrams:

On/Off Switch

For the installation of the switch panel into the vehicle you will need to remove the factory coin tray liner.

Once the coin tray is removed simply place the switch panel in place of the coin tray.