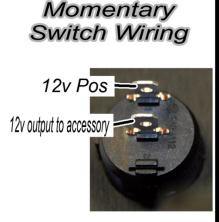

## 2010-up Charger Switch Panel Installation Instructions

1. When you unbox the switch panel it should have all switches installed into the switch panel and ready for installation in the vehicle.

2. To wire the switches follow these diagrams: