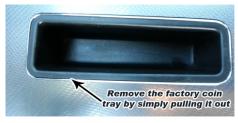

On/Off Switch

For the installation of the switch panel into the vehicle you will need to remove the factory coin tray liner.

Once the coin tray is removed simply place the switch panel in place of the coin tray.