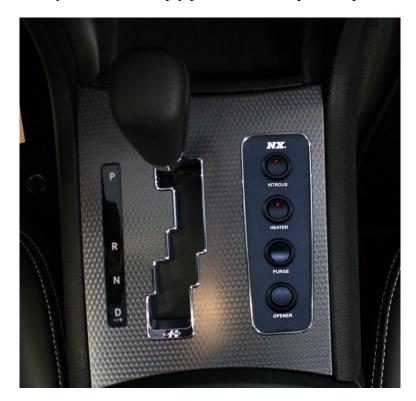

XTREME DANGER – Caution**

Do not use or mix any other manufacturer's products with any Nitrous Express products.

Do not use or mix any Nitrous Express products with any other manufacturer's products.

THESE INSTRUCTIONS APPLY TO NITROUS EXPRESS PRODUCTS ONLY!FOR SANCTIONED RACE USE ONLY - NOT FOR SALE OR USE IN CALIFORNIA

## 2010-up Charger Switch Panel Installation Instructions

1. When you unbox the switch panel it should have all switches installed into the switch panel and ready for installation in the vehicle.



2. To wire the switches follow these diagrams:





On/Off Switch



For the installation of the switch panel into the vehicle you will need to remove the factory coin tray liner.





Once the coin tray is removed simply place the switch panel in place of the coin tray.



Switch panel is now ready for use!