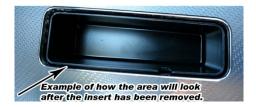

On/Off Switch

For the installation of the switch panel into the vehicle you will need to remove the factory coin tray liner.

Once the coin tray is removed simply place the switch panel in place of the coin tray.