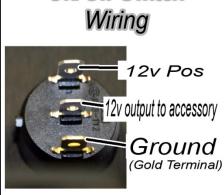

## 2010-up Charger Switch Panel Installation Instructions

1. When you unbox the switch panel it should have all switches installed into the switch panel and ready for installation in the vehicle.

2. To wire the switches follow these diagrams: